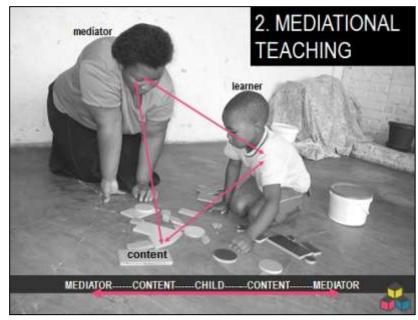

ng children (ages 6-9) who may experience difficulties with language, cognition, emotional regulation, and self-regulation.

By utilizing the **BCP**, educational professionals are empowered to employ a unique interactive and language-based teaching approach. Through this programme, learners are provided with the necessary tools to develop essential language concepts and cognitive skills that are crucial for success in school learning.



words, simpler ones and more complex ones, but all important.

There is not a moment that goes by that we do not have to reach into our basic concepts boxes to help us...find, describe, explain, instruct, report, analyse, infer, deduce and understand.

### CONTENT OF THE BASIC CONCEPTS PROGRAMME





### Core Components of the Basic Concepts Programme









# Role of Basic Concepts in Development & Learning

## Knowledge of basic conceptual systems is an indicator of:-

- school achievement,
- cognitive ability,
- school readiness, and



children who are at risk of school failure.







BCs Project Results (2007-2022) Reviewed by Alacrity Development

### SCHOOL PREPARED CHILDREN







## The Basic Concepts Programme is particularly effective for learners who have:

- •gaps in their knowledge of basic concepts and poor vocabulary development
- •receptive and expressive language difficulties
- information processing difficulties
- working memory difficulties
- attention and concentration difficulties
- motor planning difficulties
- •low levels of intrinsic motivation
- •self-regulation difficulties
- •low self-confidence
- •school lea