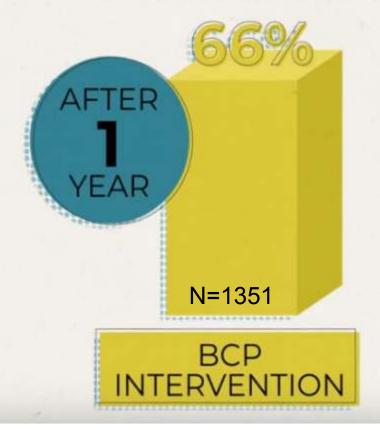

## Knowledge of basic conceptual systems is an indicator of:-

- school achievement,
- cognitive ability,
- school readiness, and

children who are at risk of school failure.

BCs Project Results (2007-2022) Reviewed by Alacrity Development