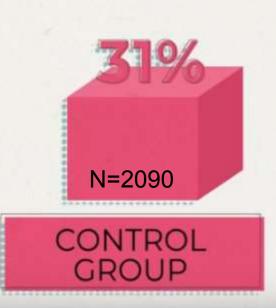

## Knowledge of basic conceptual systems is an indicator of:-

- school achievement,
- cognitive ability,
- school readiness, and

children who are at risk of school failure.

BCs Project Results (2007-2022) Reviewed by Alacrity Development