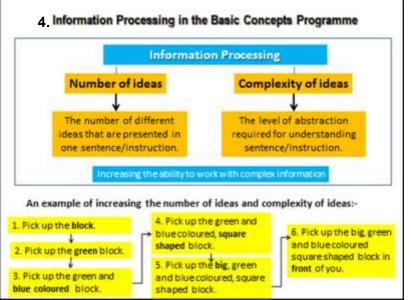

## The Basic Concepts Programme is particularly effective for learners who have:

- •gaps in their knowledge of basic concepts and poor vocabulary development
- •receptive and expressive language difficulties
- information processing difficulties
- working memory difficulties
- attention and concentration difficulties
- motor planning difficulties
- •low levels of intrinsic motivation
- •self-regulation difficulties
- •low self-confidence
- •school learning difficulties (eg: reading, writing, mathematics)