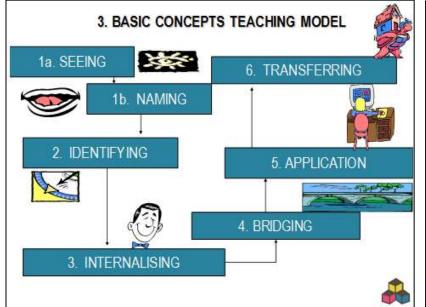

children (ages 6-9) who may experience difficulties with language, cognition, emotional regulation, and self-regulation.

By utilizing the **BCP**, educational professionals are empowered to employ a unique interactive and language-based teaching approach. Through this programme, learners are provided with the necessary tools to develop essential language concepts and cognitive skills that are crucial for success in school learning.



words, simpler ones and more complex ones, but all important.

There is not a moment that goes by that we do not have to reach into our basic concepts boxes to help us...find, describe, explain, instruct, report, analyse, infer, deduce and understand.

### CONTENT OF THE BASIC CONCEPTS PROGRAMME





### Core Components of the Basic Concepts Programme









# Role of Basic Concepts in Development & Learning

## Knowledge of basic conceptual systems is an indicator of:-

- school achievement,
- cognitive ability,
- school readiness, and



children who are at risk of school failure.







BCs Project Results (2007-2022) Reviewed by Alacrity Development

### SCHOOL PREPARED CHILDREN







## The Basic Concepts Programme is particularly effective for learners who have:

- •gaps in their knowledge of basic concepts and poor vocabulary development
- •receptive and expressive language difficulties
- information processing difficulties
- working memory difficulties
- attention and concentration difficulties
- motor planning difficulties
- •low levels of intrinsic motivation
- •self-regulation difficulties
- •low self-confidence
- •school learn