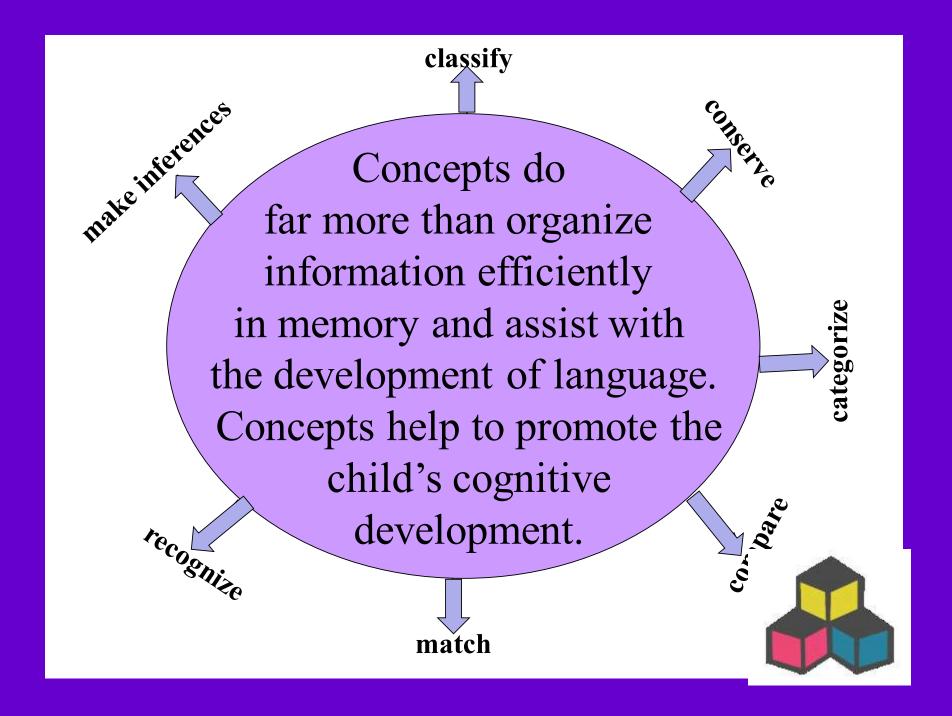

# Role of Basic Concepts in Development & Learning

## Knowledge of basic conceptual systems is an indicator of:-

- school achievement,
- cognitive ability,
- school readiness, and

children who are at risk of school failure.

BCs Project Results (2007-2022) Reviewed by Alacrity Development